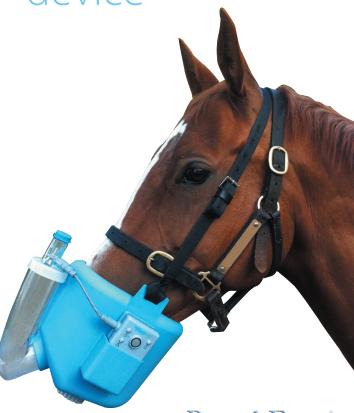

Does your horse suffer from respiratory problems, allergies and airway irritations?

Would your horses improve their performance with clearer airways?

The Portable Nebulisation System for Horses

Flexineb<sup>TM</sup> is a fast, portable equine nebuliser device that is simple to use and noise free. It operates without the noise of loud compressors or the inconvenience of cumbersome hoses and pipes.

#### **Comfort & Tolerance:**

Flexineb fits comfortably onto the horse's nose as a result of the flexible material. An adjustable lever allows full control of the exit valve, enabling the caregiver to bypass the valve for easy breathing or to facilitate inhalation deep into the lungs.