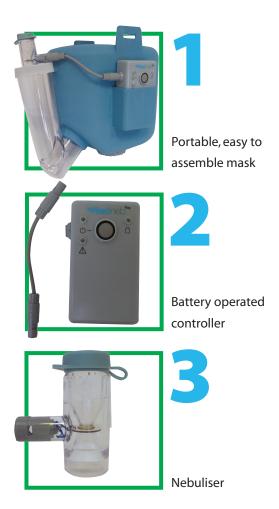

## Simple & integrated

Easy set up and operation no hoses, wires or awkward valves

Flexineb utilises Nortev proprietary technology and is supremely portable allowing in excess of 3 hours of operation before the Lithium Ion battery needs recharging.

### **Volume of Medication:**

A standard 10mls medication cup is accommodated. A 20mls extension is provided to facilitate volumes of up to 30mls. No medication remains in the cup after treatment.

# **Visibility:**

The transparent aerosol holding chamber allows the user to see the aerosol mist being generated by the Flexineb technology, in conjunction with the horse's breathing emptying the chamber and receiving the fine particle aerosol.

#### **Accessories:**

System accessories include an AC/DC power supply to charge the internal battery, along with a user manual and a convenient storage bag.